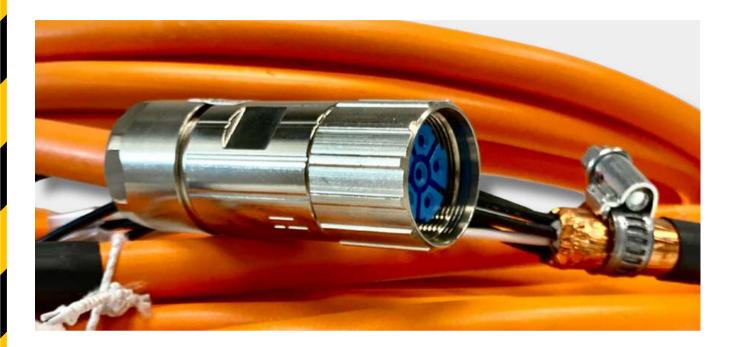

### SERVO HYBRID

Hybrid cables for industrial automation are built to manage power transmission (servomotor power supply) and signal transmission which goes from analogue to digital (Encoder integrated into the servomotor). This new technology called OCS (One Cable Solution) reduces cabling times, optimizes space and creates added value in long-term reliability.

#### **Bosch Acuro Link**

Siemens Occ S210

Keba DSL

Sick Hiperface DSL

B&R Endat 2.2

Beckhoff DSL

- Cablings are **tested individually**: cables are subjected to electrical tests, functional tests, pin assignment tests, short-circuit test and a final visual inspection.
- Assembly with **major brands** connectors.
- Available in lengths from 0.5m up to 100m.