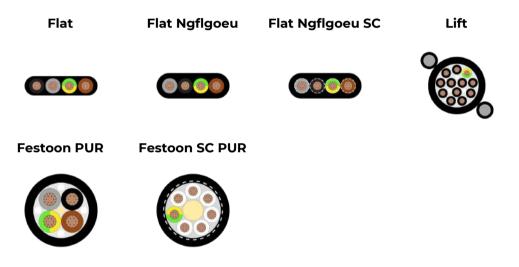

### CONTROL UL/CSA

Control cables for on-board application certified for Canadian and American market.

**Control UR** 

**Control Multi Rated Wire** 

Control SC UR

Control SC UL

Dedicated to the lifting world for festoon lines and for cable reels applications

Cables suitable to cable reels applications both in PUR or rubber

Cables suitable to festoon application both in PVC or rubber Cables suitable to power supply of control panels

### FESTOON

High performance power and control cables suitable for frequent bending in one direction, particularly for use in fast festoon systems, energy chains on moving machine parts and general transport systems.

### REEL

High performance connection and control cables suitable for lifting and transport systems for heavy mechanical loads.

Reel PUR

Spreader (3gsltoe)

Reel Rubber (Nshtoeu)

Ntmcgcwoeu

Nshtoeu 3+3

Reelmine Antitwisting